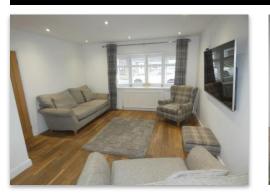

#### Hallway

wood effect laminate flooring, recessed downlighters to ceiling, double central heating radiator, built in cloaks cupboard, understair cupboard

Lounge (front) *13' 6" x 12' 7" (4.11m x 3.83m)* wood effect laminate flooring, fitted window shutters to the upvc double glazed bow window, recessed downlighters to ceiling, double central heating radiator open to:-