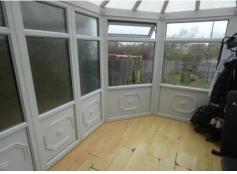

Dining Area (rear) 10' 11" x 8' 7" (3.32m x 2.61m) fitted window shutters to double glazed sliding patio doors, double central heating radiator, recessed downlighters to ceiling

Conservatory (rear) 9' 10" x 9' 6" (2.99m x 2.89m) wood effect laminate flooring, upvc double glazed windows and door opening onto the rear garden