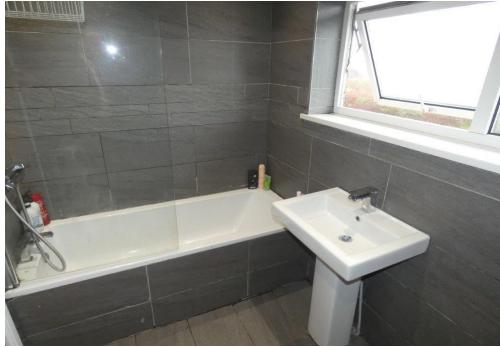

#### Bathroom/w.c.

fitted with a three piece white suite of a panelled bath with shower on a mixer tap, pedestal wash hand basin and low level w.c. Ceramic tiling to walls and floor, recessed downlighters to ceiling, upvc double glazed window