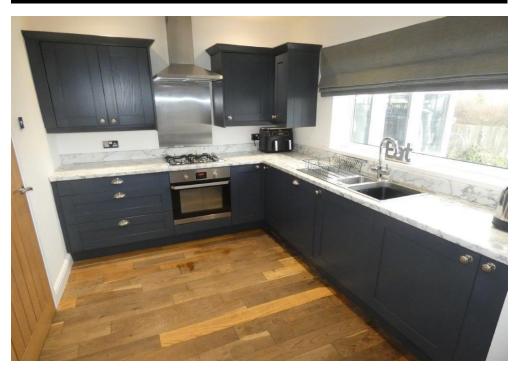

Kitchen (rear) 9' 7" x 8' 2" (2.92m x 2.49m) well fitted with wall, floor and drawer units incorporating an integrated gas hob with extractor hood, electric oven, dishwasher and washing machine, stainless steel single drainer sink unit, recessed downlighters to ceiling, upvc double glazed window, open to:-