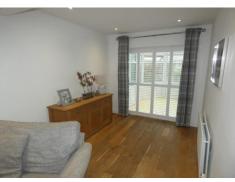

#### Hallway

wood effect laminate flooring, recessed downlighters to ceiling, double central heating radiator, built in cloaks cupboard, understair cupboard

Lounge (front) *13' 6" x 12' 7" (4.11m x 3.83m)* wood effect laminate flooring, fitted window shutters to the upvc double glazed bow window, recessed downlighters to ceiling, double central heating radiator open to:-